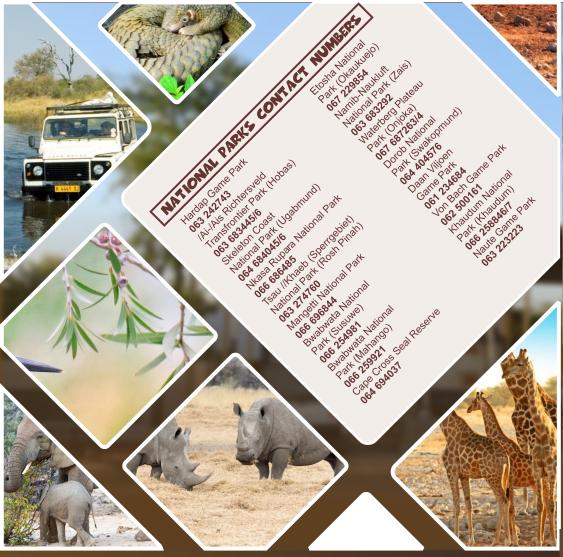

## Park Entrance & Conservation Fees NATIONAL PARKS / GAME PARKS

Bwabwata National Park Mudumu Natural Park Khaudum National Park Nkasa Rupara National Park Mangetti National Park Popa Falls Game Park Daan Viljoen Game Park Hardap Game Park Naute Game Park Von Bach Game Park

/AI-/AIS Game Park Cape Cross Seal Reserve Dorob National Park Etosha National Park Namibia Naukluft Park Tsua / Khaeb (Sperrgebiet) National Park Skeleton Coast Park Waterberg Plateau Park

| CATEGORIES                                     | PARK ENTRANCE FEES(N\$) | CONSERVATION FEE (N\$) | TOTAL PARK FEE (N\$) |
|------------------------------------------------|-------------------------|------------------------|----------------------|
| Persons aged 8years & Below<br>(All nationals) | Nil                     | Nil                    | Nil                  |
| Persons aged above 8years<br>& below 16years   |                         |                        |                      |
| Namibians                                      | Nil                     | Nil                    | Nil                  |
| SADC Nationals                                 | 30                      | 20                     | 50                   |
| others foreign nationals                       | 60                      | 40                     | 100                  |
|                                                |                         |                        |                      |
| Persons aged 16years & above Namibians         | 30                      | 20                     | 50                   |
| SADC nationals                                 | 60                      | 40                     | 100                  |
| other foreign nationals                        | 100                     | 50                     | 150                  |
|                                                |                         |                        |                      |
| Vehicles                                       |                         |                        |                      |
| 10 seats or less                               | 30                      | 20                     | 50                   |
| 11- 25 seats                                   | 60                      | 40                     | 100                  |
| 26 -50 seats                                   | 300                     | 100                    | 400                  |
| 51 plus seats                                  | 500                     | 200                    | 700                  |